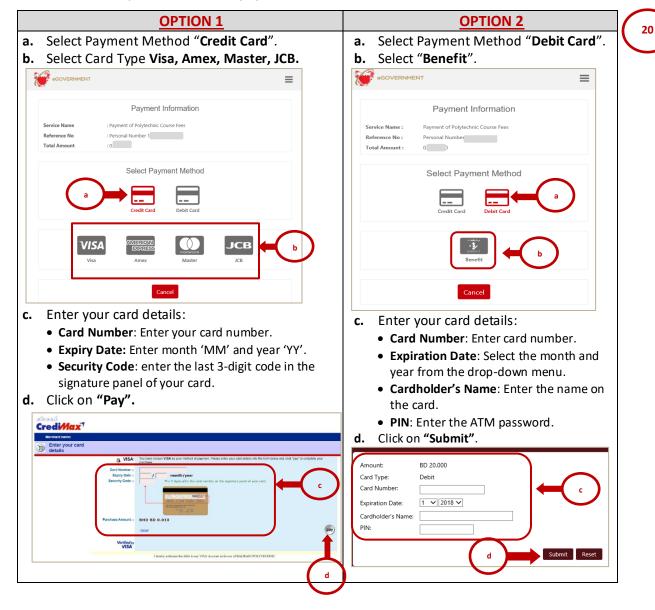

- 20. The eGovernment Payment Information page will be displayed.
- **21.** Select one of the options below for a payment method: