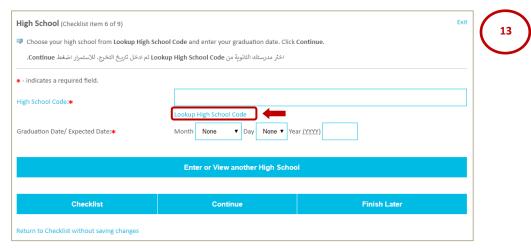

- **13.8** Select your Graduation date/ Expected Date \*:
  - Month: Select month of your graduation from the drop-down menu
  - **Day:** Select day of your graduation from the drop-down menu<sup>⊥</sup>.
  - Year: Enter year of your graduation.
- **13.9** Select your (Study Track) in high school.
- **13.10** Click on "Continue".

| Bahrain Polytechnic                                                                                         | بوليتكنك البدرين        |
|-------------------------------------------------------------------------------------------------------------|-------------------------|
|                                                                                                             |                         |
| High School (Checklist item 6 of 9)                                                                         | Exit                    |
| Choose your high school from Lookup High School Code and enter your graduation date. Click Conti            | inue.                   |
| اختر مدرستك الثانوية من Lookup High School Code ثم ادخل تاريخ التخرج. للاستمرار اصغط Continue.              |                         |
| • - indicates a required field.                                                                             |                         |
| High School Code:                                                                                           | SP049                   |
|                                                                                                             | Lookup High School Code |
|                                                                                                             | Month                   |
|                                                                                                             | February                |
| Graduation Date/Expected Date:                                                                              | Day                     |
| Graduation Date/ Expected Date.                                                                             | 17 👻                    |
|                                                                                                             | Year (YYYY)             |
|                                                                                                             | 2019                    |
| الرجاء اختيار مسار او التخصص بالمدرسة:/Please Select your (Study Track) in high school<br>- Science (هامي): | ● Yes ○ No              |
| - Arts (ادي)):                                                                                              | O Yes ⊛ No              |
| - Commercial (العواري):                                                                                     | ○ Yes ⊛ No              |
| - Vocational Education (التسليم الفني و المهني)                                                             | ○ Yes ● No              |
| - Other (ایرس تحدیدها):                                                                                     | Ĵ                       |
|                                                                                                             |                         |
| Enter or View another H                                                                                     | igh School              |
| Checklist Continue                                                                                          | Finish Later            |
| Return to Checklist without saving changes                                                                  |                         |